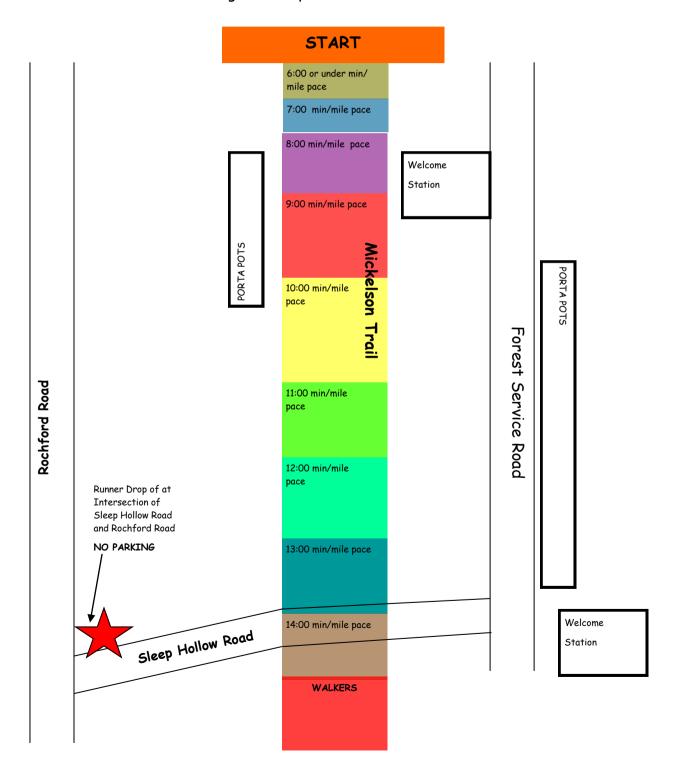

## Half Marathon Start Line Up Guide

It is in the best interest of everyone to have a safe and uniform start. Please estimate your minute per mile pace and line up in the correct pace group. Minute-per-mile signs will be hanging from posts along the left side of the course. Please "corral' yourself in the appropriate area.

To better serve your pre-race elimination needs we have added an additional 20 portapotties, located at the top of Sleep Hollow road. If you plan to run 10 mins. per mile or slower, or you are a walker, please use these facilities. You won't miss anything by hanging back from the start line. Our DJ has added more speakers so all can here announcements and the "Runner take your mark" call. And as always, electronic scoring means you needn't be concerned about how long it takes you to cross the Start Mat.